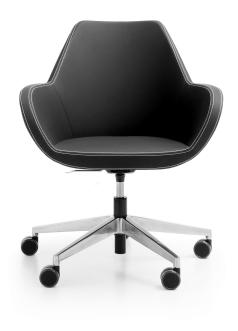

## Technical data

**product description** 10E - swivel armchair, Economic mechanism

10Z - swivel armchair, Rocker mechanism

Rocker – adjustment of seat height, and the angle of inclination of the seat, with the possibility of blocking in upright position. Tilting the shell forwards eliminates pressure on

thighs.

**base** Five-star aluminium base.

Variants:

- chrome (polished aluminium)

- black (plastic)

- metallic (powder coated)

castors / glides

- hard castors (for soft floors)

soft castors (for hard floors)teflon glides (universal)

**shell** Metal frame; cold molded foam - density 75 kg/m3. Black upholstery - white stitching,

other colour of upholstery - black stitching.

net weight 10E - 13,0 kg

10Z - 12,0 kg

gross weight 10E - 17,5 kg

10Z - 16,5 kg

additional information Seat cushion.

\_PDF\_FOOTER 1/2