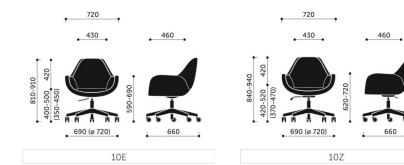

el armchair, Economic mechanism

10Z - swivel armchair, Rocker mechanism

Rocker – adjustment of seat height, and the angle of inclination of the seat, with the possibility of blocking in upright position. Tilting the shell forwards eliminates pressure on

thighs.

**base** Five-star aluminium base.

Variants:

- chrome (polished aluminium)

- black (plastic)

- metallic (powder coated)

castors / glides

- hard castors (for soft floors)

soft castors (for hard floors)teflon glides (universal)

**shell** Metal frame; cold molded foam - density 75 kg/m3. Black upholstery - white stitching,

other colour of upholstery - black stitching.

net weight 10E - 13,0 kg

10Z - 12,0 kg

gross weight 10E - 17,5 kg

10Z - 16,5 kg

additional information Seat cushion.

\_PDF\_FOOTER 1/2

## Dimensions