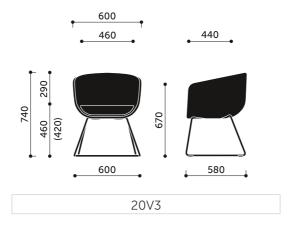

guarantee of durability, safety, environmental care and social responsibility during the production process

## Technical specifications:

#### product version

20HW - armchair, small shell, wooden legs

#### <u>frame</u>

wooden legs.

Variants - standard colours of lacquer (H5, H6, H12).

#### glides

- Teflon glides universal (set)
- Felt glides for hard floors (set)

#### <u>shell</u>

Metal frame; cold molded foam - density 85 kg/m3 - for shell and 70 kg/m3 - for cushion on the seat.

#### net weight

10,5 kg

#### gross weight

13,5 kg

#### additional information

Option of mixing colours of the same fabric according to below scheme:

- B inner part of shell colour
- C outer part of shell colour

## Product dimensions:



#### Dimensions of other models in the collection: