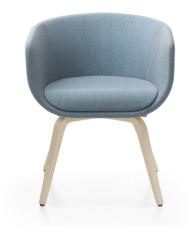

# Nu 20HW

Ideal for spaces that require compact solutions. It will prove useful both in offices and hotel lobbies. The Nu model, designed by Paul Brooks, is an armchair with the right proportions and an organic shape that adds elegance to the interior. It was made of the best quality materials.

#### product version

20HW - armchair, small shell, wooden legs

#### <u>frame</u>

wooden legs.

Variants - standard colours of lacquer (H5, H6, H12).