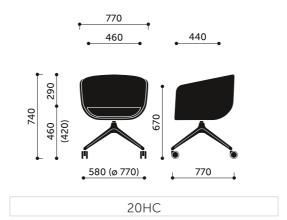

te a guarantee of durability, safety, environmental care and social responsibility during the production process

## Technical specifications:

#### product version

20HW - armchair, small shell, wooden legs

#### <u>frame</u>

wooden legs.

Variants - standard colours of lacquer (H5, H6, H12).

#### glides

- Teflon glides universal (set)
- Felt glides for hard floors (set)

#### <u>shell</u>

Metal frame; cold molded foam - density 85 kg/m3 - for shell and 70 kg/m3 - for cushion on the seat.

#### net weight

10,5 kg

#### gross weight

13,5 kg

#### additional information

Option of mixing colours of the same fabric according to below scheme:

- B inner part of shell colour
- C outer part of shell colour

## Product dimensions:



#### Dimensions of other models in the collection: