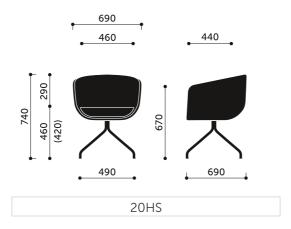

cate a guarantee of durability, safety, environmental care and social responsibility during the production process

## Technical specifications:

#### product version

20HW - armchair, small shell, wooden legs

#### <u>frame</u>

wooden legs.

Variants - standard colours of lacquer (H5, H6, H12).

#### glides

- Teflon glides universal (set)
- Felt glides for hard floors (set)

#### <u>shell</u>

Metal frame; cold molded foam - density 85 kg/m3 - for shell and 70 kg/m3 - for cushion on the seat.

#### net weight

10,5 kg

#### gross weight

13,5 kg

#### additional information

Option of mixing colours of the same fabric according to below scheme:

- B inner part of shell colour
- C outer part of shell colour

## Product dimensions:



#### Dimensions of other models in the collection: