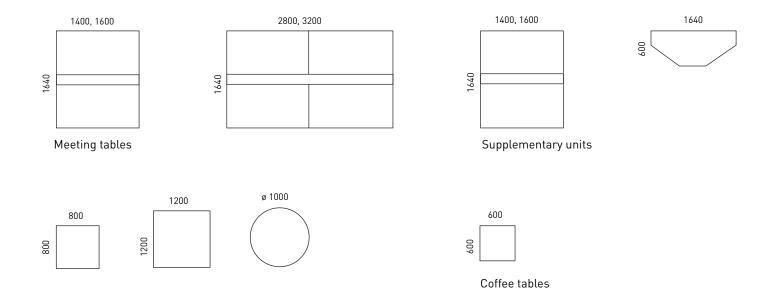

Easy to assemble and disassemble "metal to metal" construction
- Just one tool for assembling (DIN911 S5)
- Bolted connections (without screws)

## **QUALITY STANDARD**

- LST EN 527-1:2011
- LST EN 527-2:2003
- All desks meet the requirements of the LST EN 527-3:2003 standard

#### **TECHNICAL INFORMATION**

#### Tabletop

- 25 mm chipboard covered in wood veneer with 2 mm edging;
- 10 mm gap between the legs and the desktop;
- Desk height 740 mm;
- Inserts made of 25 mm MFC (melamine) with 2 mm edging.

#### Metal beam

- Metal tube 40x20 mm;
- With welded metal plates for leg fixing:
- Powder coated metal, colour matches the legs.

#### Legs

- Welded metal tube 40x40 mm;
- Powder coated metal;
- Plastic feet with height levelling (+10 mm).

#### **GUARANTEE**

• 5 years

# **RANGE**