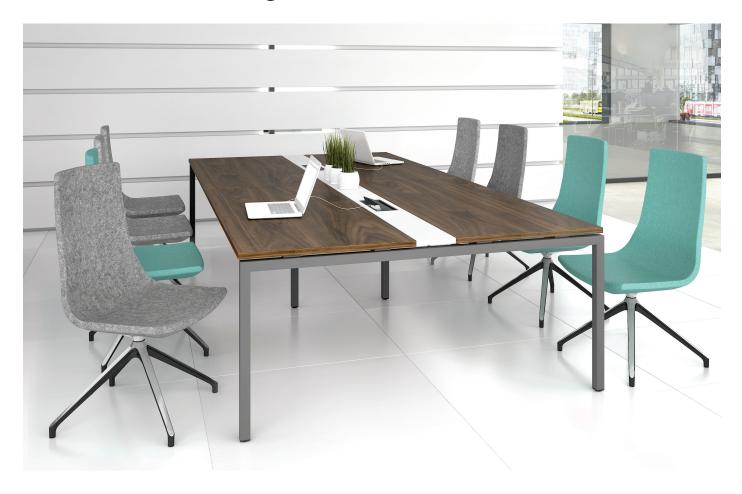

# NOVA meeting and coffee tables

#### Tabletop

- 25 mm chipboard covered in wood veneer with 2 mm edging;
- 10 mm gap between the legs and the desktop;
- Desk height 740 mm;
- Inserts made of 25 mm MFC (melamine) with 2 mm edging.

#### Metal beam

- Metal tube 40x20 mm;
- With welded metal plates for leg fixing:
- Powder coated metal, colour matches the legs.

#### Legs

- Welded metal tube 40x40 mm;
- Powder coated metal;
- Plastic feet with height levelling (+10 mm).