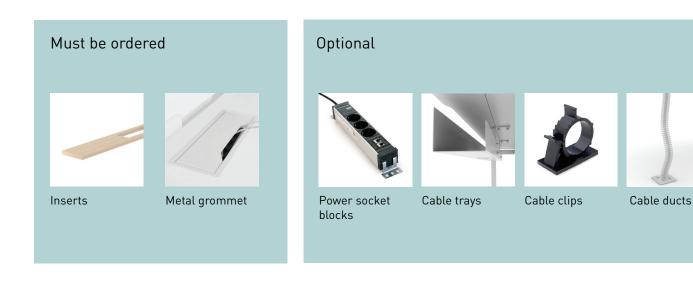

#### Tabletop

- 25 mm chipboard covered in wood veneer with 2 mm edging;
- 10 mm gap between the legs and the desktop;
- Desk height 740 mm;
- Inserts made of 25 mm MFC (melamine) with 2 mm edging.