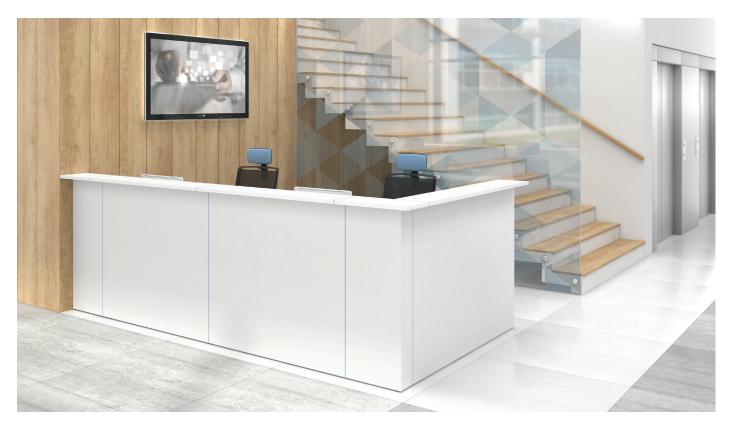

# NOVA reception furniture

## Modesty panels

- 18 mm MFC (melamine) with 0,5 mm ABS edging;
- Décor inserts from 6 mm Plexiglas (Perspex);
- Modesty panels are fixed to the desktop and legs with metal brackets.

## Top of modesty panels

• 25 mm MFC (melamine) with 2 mm ABS edging.

NOVA desks (ordered separately)