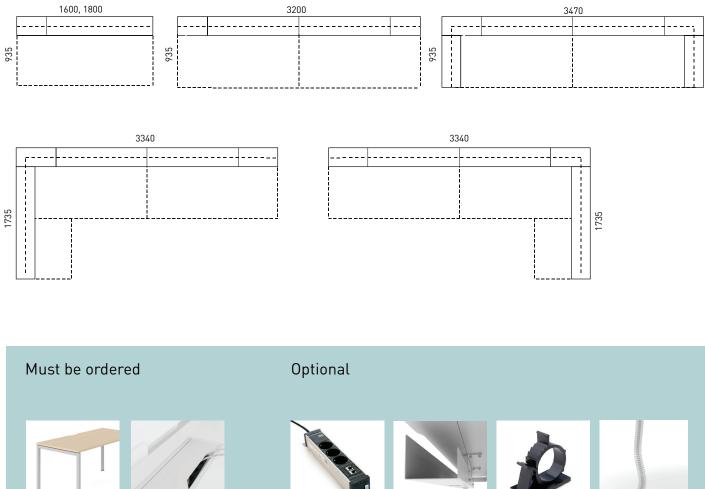

## RANGE

Desks

Metal grommet: 317x119 mm, H=27 mm (for desks with cut-

out)

Cable ducts

Power socket blocks

Cable trays

Cable clips