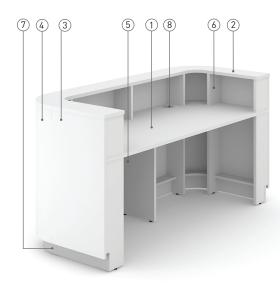

### **TECHNICAL INFORMATION**

# Desktop (1)

• 25 mm MFC (melamine) with 2 mm ABS / thin edging.

# Top of upper unit (2)

• 25 mm MFC (melamine) with 2 mm ABS edging.

# Modesty panel (3)

 19 mm chipboard pressed with CPL with 1 mm ABS / thin edging.

## Curved modesty panel (4)

• 19 mm three layer flexible plywood pressed with CPL with 1 mm ABS / thin edging.

# Modesty panel and desktop supports (5)

• 25 mm MFC (melamine) with 2 mm ABS / thin edging.

# Upper unit supports (6)

• 25 mm MFC (melamine) with 2 mm ABS / thin edging.

### Plinth base (7)

 Exterior part (front and side facades) pressed with polished aluminium colour HPL.

#### Grommets (8)

- Semi-transparent matte plastic in grey outline;
- Ø 80 mm.