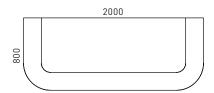

ets for wire management

### **TECHNICAL INFORMATION**



# Desktop (1)

• 25 mm MFC (melamine) with 2 mm ABS / thin edging.

# Top of upper unit (2)

• 25 mm MFC (melamine) with 2 mm ABS edging.

# Modesty panel (3)

 19 mm chipboard pressed with CPL with 1 mm ABS / thin edging.

## Curved modesty panel (4)

• 19 mm three layer flexible plywood pressed with CPL with 1 mm ABS / thin edging.

# Modesty panel and desktop supports (5)

• 25 mm MFC (melamine) with 2 mm ABS / thin edging.

# Upper unit supports (6)

• 25 mm MFC (melamine) with 2 mm ABS / thin edging.

### Plinth base (7)

 Exterior part (front and side facades) pressed with polished aluminium colour HPL.

#### Grommets (8)

- Semi-transparent matte plastic in grey outline;
- Ø 80 mm.

### **GUARANTEE**

• 5 years

# **RANGE**



Desktop: 1960x780, H=740 mm