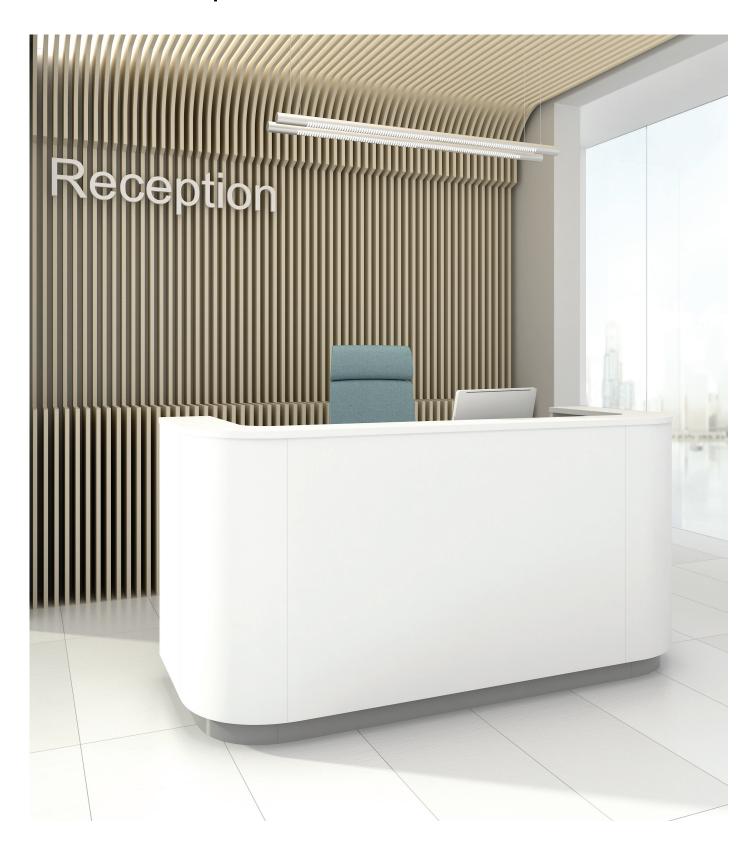

# COSY reception furniture

# **FEATURES**

- High quality impact-resistant materials
- Compact size
- Two grommets for wire management