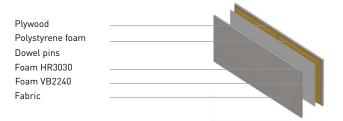

#### Screen composition (acoustic class D)

- Frame made of 15x40 mm plywood;
- Central layer made of 10 mm polystyrene foam;
- Second layer is made of HR3030 10 mm foam from both sides:
- Third layer is made of VB2240 3 mm foam from both sides;
- Dowel pins combine two panels;
- Upholstered with 1 colour fabric or 2 colour fabric combination.

#### Screen composition (for C acoustic class)

- Frame made of 18x80 mm MDF;
- Central layer made of 20 mm open-cell foam made of melamine resin (BASOTECT G+);
- Second layer is made of VB3842 10 mm foam from both sides:
- Third layer is made of VB2240 3 mm foam from both sides;
- Dowel pins combine two panels;
- Upholstered with 1 colour fabric or 2 colour fabric combination.