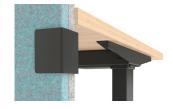

#### Fittings for fixed height screens

- Compatible with MOTION 2-desk benches;
- Screens are inserted into the fittings (77x44, H=205 mm);
- Fixing to the cable tray holder.

#### Fittings for screens

- Compatible only with MOTION 2-desk benches;
- · Fittings are knocked in to the screen;
- Fixing to the cable tray holder.