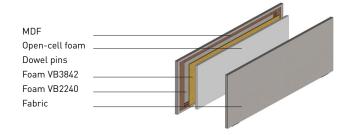

#### Screen composition (for C acoustic class)

- Frame made of 18x80 mm MDF;
- Central layer made of 20 mm open-cell foam made of melamine resin (BASOTECT G+);
- Second layer is made of VB3842 10 mm foam from both sides:
- Third layer is made of VB2240 3 mm foam from both sides;
- Dowel pins combine two panels;
- Upholstered with 1 colour fabric or 2 colour fabric combination.

#### Screen composition (acoustic class D)

- Frame made of 15x40 mm plywood;
- Central layer made of 10 mm polystyrene foam;
- Second layer is made of HR3030 10 mm foam from both sides:
- Third layer is made of VB2240 3 mm foam from both sides;
- Dowel pins combine two panels;
- Upholstered with 1 colour fabric or 2 colour fabric combination.