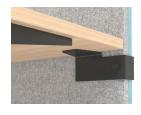

#### Fittings for height adjustable screens

- Compatible with ONE, ONE H, EASY, T-EASY, NOVA A and single MOTION desks;
- Screens are inserted into the fittings (154x124, H=74 mm);
- Pressed with screws to ensure stability;
- Fixed to the desktop.