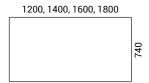

## **RANGE**

Height adjustable screens for ONE, ONE H, EASY, T-EASY, NOVA A desks, MOTION single desks with 2-columns and 3-columns legs

Fixed height screens for MOTION 2-desk benches with 2-columns (H - 600mm) and 3-columns legs (H - 740 mm)