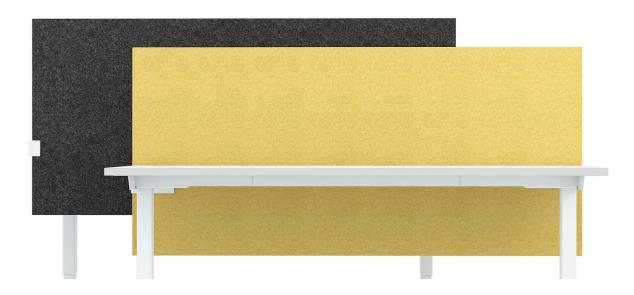

# MODUS acoustic screens

#### **FEATURES**

- Certified sound absorption class C (only for MOTION 2-desk benches) or D
- Lightweight (lower desk load, easier to transport)
- Height-adjustable (except for MOTION 2-desk benches)
- Visually attractive interior detail possibility to combine 2 colours of fabric
- Option to reverse and fix screen from any side you want

## Height adjustment (not available for MOTION 2-desk benches)

- Screens can be raised / lowered to the preferred height;
- Only two screws must be tightened to ensure stability.