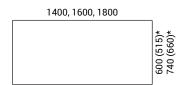

## **RANGE**

Height adjustable screens for ONE, ONE H, EASY, T-EASY, NOVA A desks, MOTION single desks with 2-columns and 3-columns legs

Fixed height screens for MOTION 2-desk benches with 2-columns (H - 600mm) and 3-columns legs (H - 740 mm)

\*Screen height above the desktop, when the desktop is at lowest position