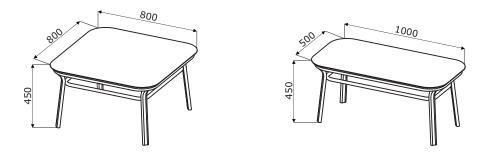

#### Dimensions

Table Grace

#### Tables \*

**GR01S** 800 / 800 / 450 20 kg

**GR02S** 1000 / 500 / 450 17 kg

\* dimensions expressed in millimeters: width x depth x height

| Table Grace | Date of preparation | The data contained in this document is valid in the day of its preparation.<br>Change of the product, as long as it does not affect the basic features of it,<br>does not require consistent updates of the document. | page 5/6 |
|-------------|---------------------|-----------------------------------------------------------------------------------------------------------------------------------------------------------------------------------------------------------------------|----------|
|             | 16.09.2020          |                                                                                                                                                                                                                       | products |