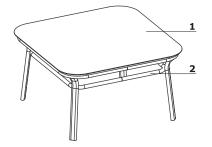

#### Grace - tables

- 1. Top MDF 19mm, natural veneer
- 2. Frame oval-shaped profile 40  $\times$  20  $\times$  2 mm, tube Ø22 mm, wall thickness 2 mm, CNC-bent, powder coated