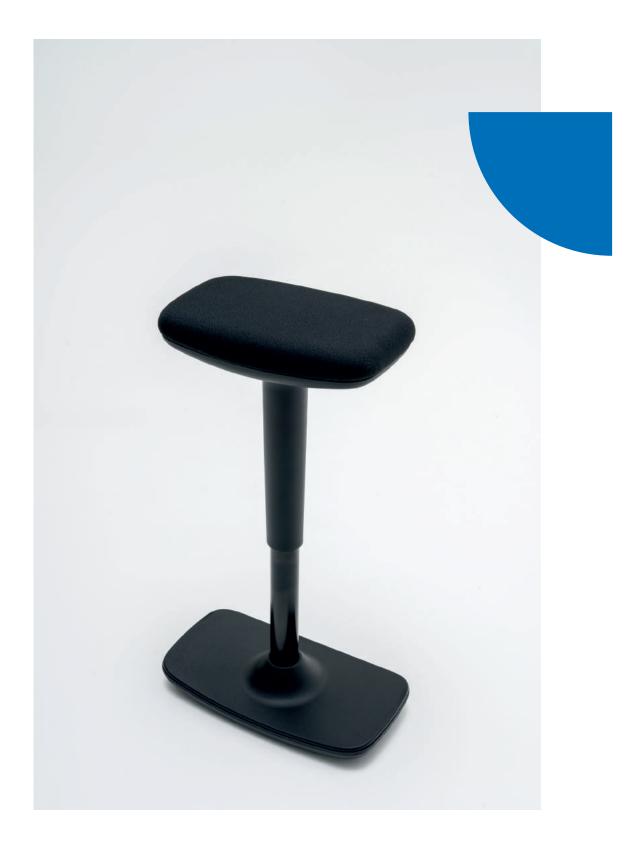

#### Cool - stool

- 1. 360° Seat polypropylene base, molded foam, density of 65 kg/m.<sup>3</sup>, upholstered
- 2. Gas lift polypropylene cover
- 3. Base polypropylene, covered in non-slip rubber
- 4. Button allowing for height adjustment