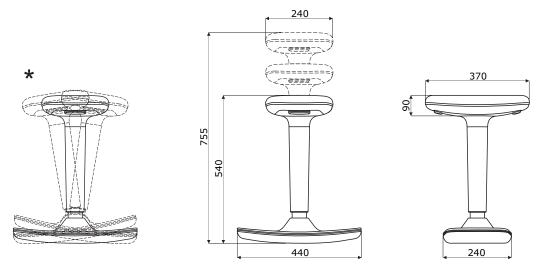

#### Dimensions

\* wobble (left, right) +/- 20°

| Cool | Date of<br>preparation<br>16.07.2020 | The data contained in this document is valid in the day of its preparation.<br>Change of the product, as long as it does not affect the basic features of it, | page 4/6        |
|------|--------------------------------------|---------------------------------------------------------------------------------------------------------------------------------------------------------------|-----------------|
|      |                                      | does not require consistent updates of the document.                                                                                                          | dimensions (mm) |

#### Cool

**CL01** 540 / 440 / 240 8 kg

\* dimensions expressed in millimeters: width x depth x height

| Cool | Date of preparation | The data contained in this document is valid in the day of its preparation.<br>Change of the product, as long as it does not affect the basic features of it. | page 5/6 |
|------|---------------------|---------------------------------------------------------------------------------------------------------------------------------------------------------------|----------|
|      | 16.07.2020          | does not require consistent updates of the document.                                                                                                          | products |