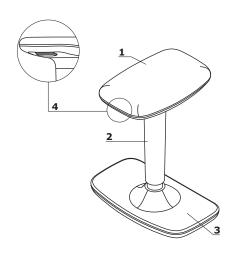

#### Cool - stool

- 1. 360° Seat polypropylene base, molded foam, density of 65 kg/m.<sup>3</sup>, upholstered
- 2. Gas lift polypropylene cover
- 3. Base polypropylene, covered in non-slip rubber
- 4. Button allowing for height adjustment